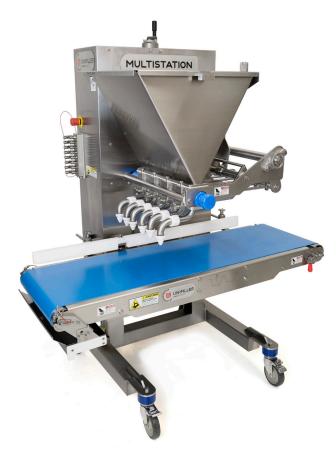

# MULTI STATION M600, M800

Example picture; Multi Station M600 equipped with accessories

Traditional confectionary gearwheel depositors are used worldwide, and are known for performing very well but with limitations in production speed and type of products. In these applications the UNI-FILLER Multi Stations M600 and M800 are the perfect solution to traditional gearwheel confectionary depositors.