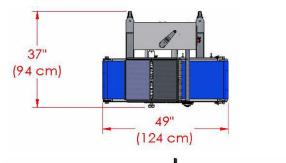

#### SHIPPING INFORMATION

- Dimensions: 155 cm x 99 cm x 188 cm
- Weight: 360 kg