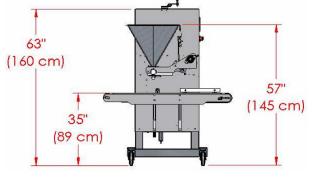

#### SHIPPING INFORMATION

- Dimensions: 155 cm x 99 cm x 188 cm
- Weight: 360 kg