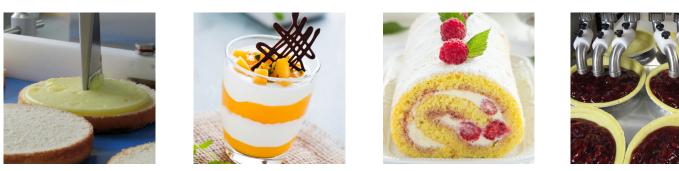

# MULTI STATION M600, M800

Example picture; Multi Station M600 equipped with accessories

Traditional confectionary gearwheel depositors are used worldwide, and are known for performing very well but with limitations in production speed and type of products. In these applications the UNI-FILLER Multi Stations M600 and M800 are the perfect solution to traditional gearwheel confectionary depositors.

## **ADVANTAGES:**

- High speed production rates
- Accurate individual portion control through each nozzle
- Deposit chunks and particulates without damage
- Gentle portioning

# FEATURES:

- Quick changeover design with 6 and 8 port configuration – tool-free in minutes
- Large 42 litres hopper
- Fits all types of pans and trays up to 18" (60 cm) wide
- Optional: 360° Unit for the production of round fillings and twisted cupcake decorations
- Servo driven (electronic) depositor
- Integrated conveyor lift motion
- Programmable touch screen color display with recipes
- Simple operation with fewest adjustments
- Minimal sanitation and maintenance requirements
- Available range of accessories and nozzles