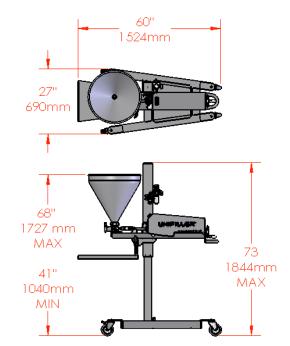

#### SHIPPING INFORMATION

• Dimensions: 150 cm x 83 cm x 133 cm

• Weight: 135 kg