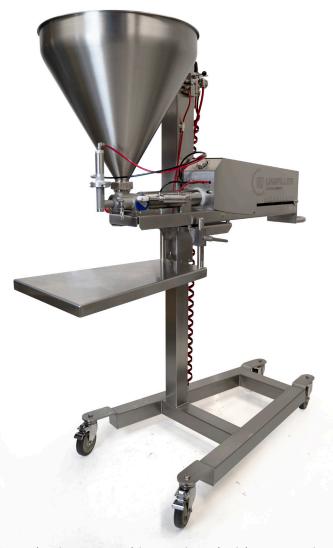

# UNIVERSAL 1000i FS

Example picture; machine equipped with accessories

The Universal 1000i FS is the industry's most versatile depositing system. It can be used for clean depositing of relatively viscous to liquid products with and without chunks such as batters, fruit fillings, sauces, delicate mousse fillings, salad dressings, soups, deli salads and dairy products. This depositor can be fitted with a wide variety of attachments and accessories including depositing heads, handheld nozzles etc. The unique powerlift feature allows the depositor to be lowered for easy filling of the hopper an for adjusting the working height to a desired and comfortable level. The Universal 1000i FS filler is designed for ultimate sanitation requirements in Bakery and Food Service areas.

#### **ADVANTAGES:**

- Speed and portion accuracy
- Full wash down all food contact parts are dishwasher safe
- Tool free, quick cleaning and change-over
- Large deposit range: 14 ml 1060 ml

#### **FEATURES:**

- Can be fitted with more than 100 attachments: nozzles, injecting needles, decoration heads etc
- Sloped horizontal cover for improved food safety and sanitation
- Pneumatic control system designed to work in very humid, cold and hot environments
- Heavy duty stainless steel construction with 5" swivel castors
- Easy to adjust working height (telescopic power lift frame)
- One-turn calibrated deposit speed dial