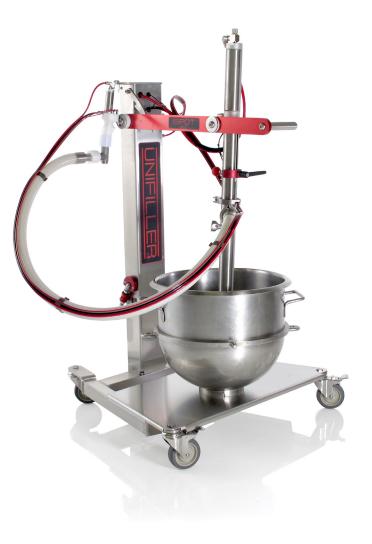

# **iSPOT DEPOSITOR**

Example picture; machine equipped with accessories

With its user-friendly, easy to use design, this versatile machine allows you to draw and deposit smooth products directly from a bowl or pail. The iSpot Depositor can be fitted with several Unifiller attachments to create perfectly looking single-serve desserts or even be used for spraying syrup or as a mini transfer pump to fill your hoppers.

## **ADVANTAGES:**

- Fast, simple, clean and accurate deposits (with adjustable volumes)
- Allows depositing directly from the bowl or pail
- Quick product change over and clean-up

## **FEATURES:**

- · Adjustable deposit volume
- Including hand-held nozzle with food grade hose - takes all standard bakery tips
- Small footprint and 4" swivel castors making maneuverability a breeze
- Interchangeable product cylinders
- Sanitary, all-stainless steel construction
- Optional pail shelf to keep your buckets off the floor