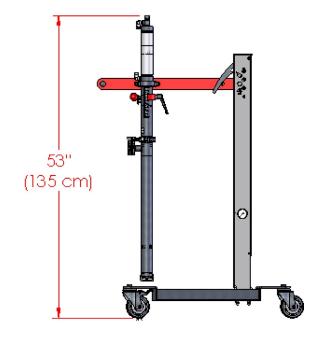

## **FEATURES:**

- · Adjustable deposit volume
- Including hand-held nozzle with food grade hose - takes all standard bakery tips
- Small footprint and 4" swivel castors making maneuverability a breeze
- Interchangeable product cylinders
- Sanitary, all-stainless steel construction
- Optional pail shelf to keep your buckets off the floor

## SHIPPING INFORMATION

- Dimensions: 130 cm x 88 cm x 50 cm
- Weight: 90 kg