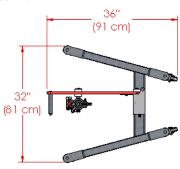

## **FEATURES:**

- · Adjustable deposit volume
- Including hand-held nozzle with food grade hose - takes all standard bakery tips
- Small footprint and 4" swivel castors making maneuverability a breeze
- Interchangeable product cylinders
- Sanitary, all-stainless steel construction
- Optional pail shelf to keep your buckets off the floor