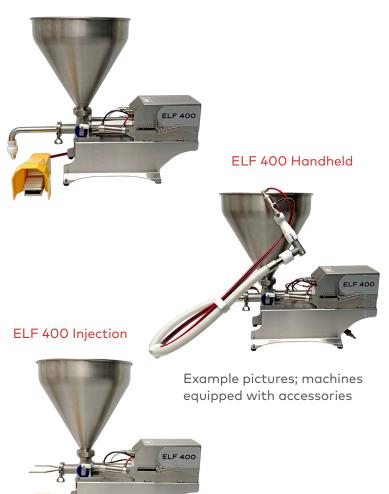

# **ELF 400 SV**

ELF 400 Spout

This Entry Level Filler, the ELF 400 SV is designed as a little work horse! Your little helper! The ELF 400 SV will ensure you get precise portion control quickly, and can be completely disassembled for cleaning in seconds. Your little helper, the ELF 400 SV is always there when you need it, never complains, gets tired or takes days off!

#### **ADVANTAGES:**

- Very small footprint fits conveniently on any table or counter
- Speed and portion accuracy
- Solid stainless steel construction throughout
- Rugged, durable design
- Full wash down, all food contact parts dish washer safe
- Tool free, quick cleaning and change-over design
- Deposit range: 7 ml 420 ml

#### **FEATURES:**

- Volumetric depositing
- 5 product cylinder sizes available to meet your portion requirements
- 22 litres conical hopper