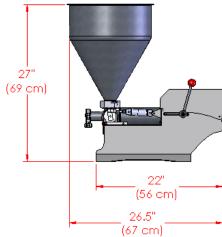

the ELF 400 SV is always there when you need it, never complains, gets tired or takes days off!

#### **ADVANTAGES:**

- Very small footprint fits conveniently on any table or counter
- Speed and portion accuracy
- Solid stainless steel construction throughout
- Rugged, durable design
- Full wash down, all food contact parts dish washer safe
- Tool free, quick cleaning and change-over design
- Deposit range: 7 ml 420 ml

#### **FEATURES:**

- Volumetric depositing
- 5 product cylinder sizes available to meet your portion requirements
- 22 litres conical hopper









## **ELF 400 SV**



#### **SYSTEM INCLUDES**

• Quick start guide and spare parts kit

#### PRODUCT CYLINDER SIZE **DEPOSIT VOLUME** MIN MAX 80 ml 420 ml 2.5" 53 ml 280 ml 2" 32 ml 180 ml 1.5" 18 ml 100 ml 1" 7 ml 40 ml













#### SHIPPING INFORMATION

• Dimensions: 76 cm x 50 cm x 76 cm; Weight: 36 kg



#### **SPEED**

• Up to 140 deposits/min. based on portion size and product consistency



### **POWER**

• Air: 3-5 CFM at 80 psi (88,5 - 141,5 litres/min. at 5.5 bar)



#### PARTICLE SIZE

• Up to 19 mm cubic soft particulates

#### **CERTIFICATES**