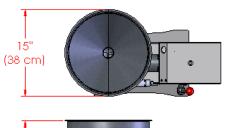

, the ELF 400 SV is always there when you need it, never complains, gets tired or takes days off!

#### **ADVANTAGES:**

- Very small footprint fits conveniently on any table or counter
- Speed and portion accuracy
- Solid stainless steel construction throughout
- Rugged, durable design
- Full wash down, all food contact parts dish washer safe
- Tool free, quick cleaning and change-over design
- Deposit range: 7 ml 420 ml

#### **FEATURES:**

- Volumetric depositing
- 5 product cylinder sizes available to meet your portion requirements
- 22 litres conical hopper









## **ELF 400 SV**



#### **SYSTEM INCLUDES**

• Quick start guide and spare parts kit

#### PRODUCT CYLINDER SIZE **DEPOSIT VOLUME** MIN MAX 80 ml 420 ml 2.5" 53 ml 280 ml 2" 32 ml 180 ml 1.5" 18 ml 100 ml 1" 7 ml 40 ml













#### SHIPPING INFORMATION

• Dimensions: 76 cm x 50 cm x 76 cm; Weight: 36 kg



#### **SPEED**

• Up to 140 deposits/min. based on portion size and product consistency



### **POWER**

• Air: 3-5 CFM at 80 psi (88,5 - 141,5 litres/min. at 5.5 bar)



#### PARTICLE SIZE

• Up to 19 mm cubic soft particulates

#### **CERTIFICATES**